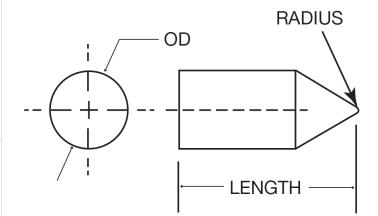

## Sapphire Stylus - SP-80 Specifications

| Model            | SP-80           |
|------------------|-----------------|
| Outside Diameter | .020/.022"      |
| Length           | .058/.062"      |
| Radius           | .0010/.0015"    |
| Туре             | sapphire stylus |

## Description

A sapphire stylus is a small pin-point component where the end radius is controlled to as small as .001". Sapphire's hardness and ability to accept a good polish provide for a very hard and smooth tip which provide and excellent point of contact, perfect for a stylus.